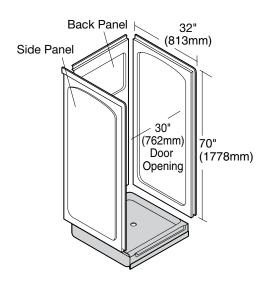

#### **Side Panels:**

70" tall x 32" wide (1778 x 813mm)

# **Back Panel:**

70" tall x 32" wide (1778 x 813 mm)